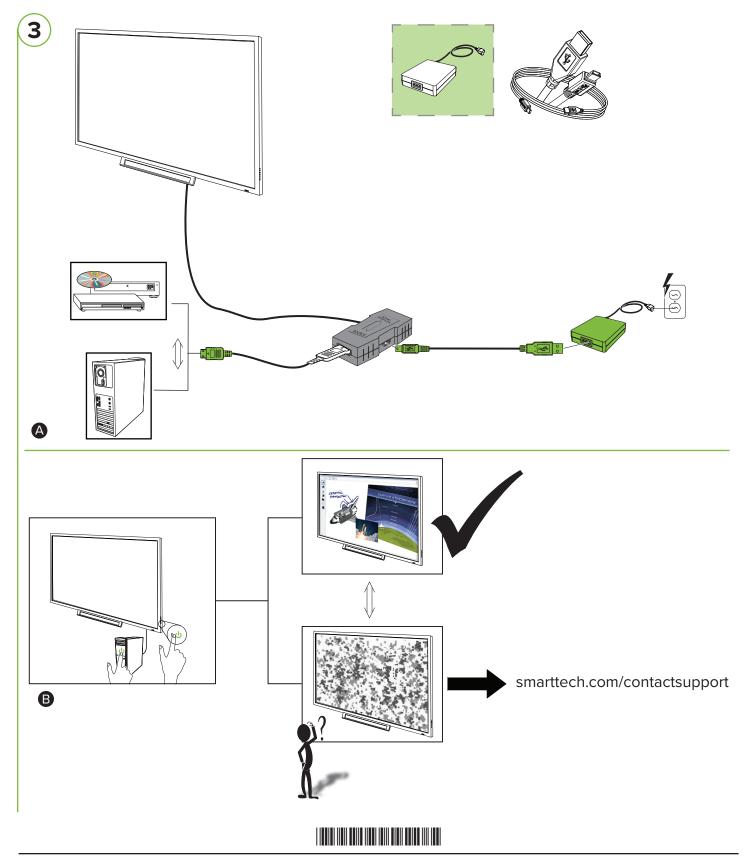

## SPNL4084 HDMI Extender Kit





## Hardware environmental compliance

SMART Technologies supports global efforts to ensure that electronic equipment is manufactured, sold and disposed of in a safe and environmentally friendly manner.

## Waste Electrical and Electronic Equipment regulations (WEEE Directives)

Electrical and electronic equipment contain substances that can be harmful to the environment and to human health. The crossed-out wheeled bin symbol indicates that products should be disposed of in the appropriate recycling stream and not as regular waste. See smarttech.com/compliance for more information.

## smarttech.com/support smarttech.com/contactsupport

© 2016 SMART Technologies ULC. All rights reserved. SMART Board, SMART MeetingPro, smarttech, the SMART logo and all SMART taglines are trademarks or regi