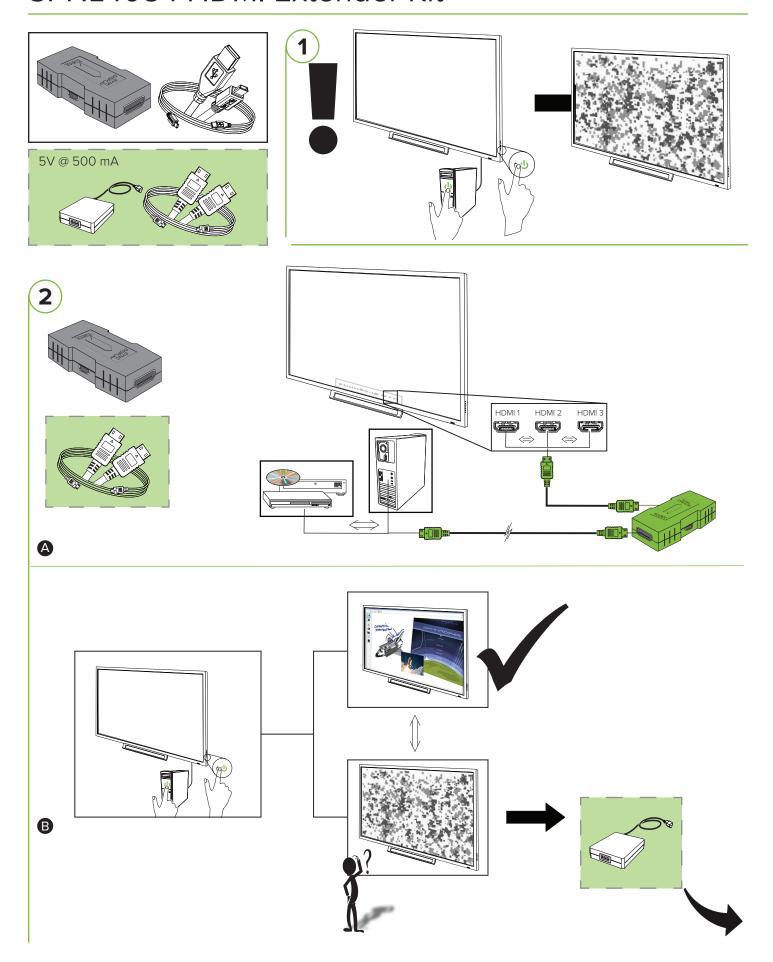

## SPNL4084 HDMI Extender Kit





## Hardware environmental compliance

SMART Technologies supports global efforts to ensure that electronic equipment is manufactured, sold and disposed of in a safe and environmentally friendly manner.

## Waste Electrical and Electronic Equipment regulations (WEEE Directives)

Electrical and electronic equipment contain substances that can be harmful to the environment and to human health. The crossed-out wheeled bin symbol indicates that products should be disposed of in the appropriate recycling stream and not as regular waste. See smarttech.com/compliance for more information.

## smarttech.com/support smarttech.com/contactsupport

© 2016 SMART Technologies ULC. All rights reserved. SMART Board, SMART MeetingPro, smarttech, the SMART logo and all SMART taglines are trademarks or re